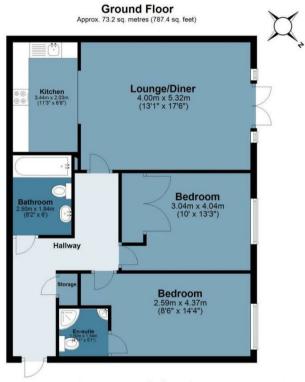

## **Bow Connections Fairfield Road**

Approx. Gross Internal Area 73.2 Sq M (787.4 Sq Ft)

Floor plan is for illustrative purposes only and is not to scale. Every attempt has been made to ensure the accuracy of the floor plan shown, however all measurements, fixtures, fittings and data shown are an approximate interpretation for illustrative purposes only.