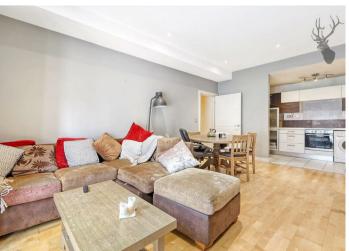

Comprising of two double bedrooms (one with an en-suite shower room) and a main bathroom, the real highlight is the generously-sized living space which is semi-open plan to a modern kitchen and also opens out onto a west-facing private patio area.