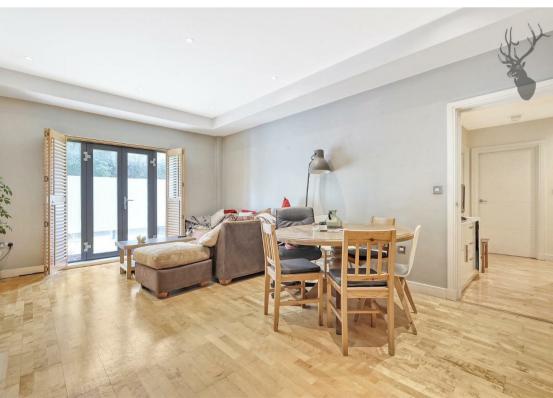

Comprising of two double bedrooms (one with an en-suite shower room) and a main bathroom, the real highlight is the generously-sized living space which is semi-open plan to a modern kitchen and also opens out onto a west-facing private patio area.