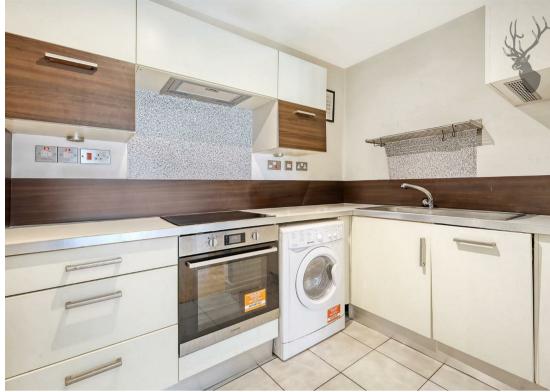

Comprising of two double bedrooms (one with an en-suite shower room) and a main bathroom, the real highlight is the generously-sized living space which is semi-open plan to a modern kitchen and also opens out onto a west-facing private patio area.