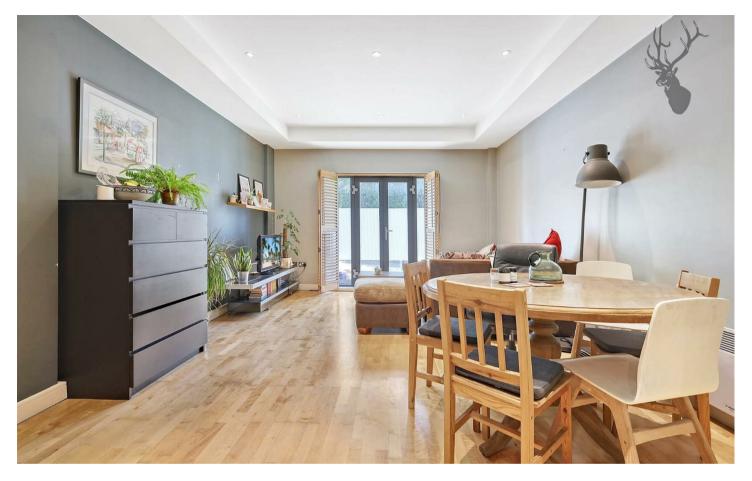

Comprising of two double bedrooms (one with an en-suite shower room) and a main bathroom, the real highlight is the generously-sized living space which is semi-open plan to a modern kitchen and also opens out onto a west-facing private patio area.